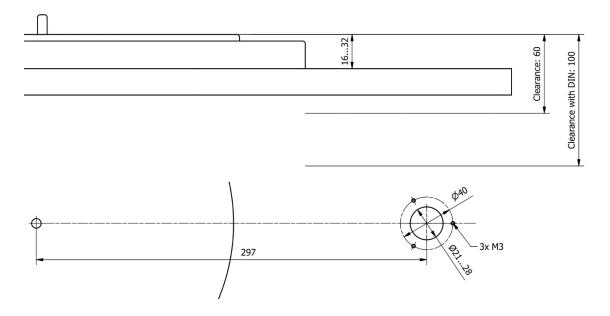

## **EMT 912 Tonearm Datasheet**

| Professional 12-inch tonearm with quick coupling system for EMT Tondose        |                  |                   |                      |
|--------------------------------------------------------------------------------|------------------|-------------------|----------------------|
| High-precision bearing technology with advanced tension compensating mechanism |                  |                   |                      |
|                                                                                |                  |                   |                      |
| Effective length:                                                              | 310.15mm         | Effective mass:   | 11.7g                |
| Offset angle:                                                                  | 17.55°           | Overhang:         | 13.15mm              |
| Outer null point:                                                              | 120.9mm          | Inner null point: | 66.04mm              |
| Connection:                                                                    | EMT Tondose      | Option INT:       | Ortofon A compatible |
| Output:                                                                        | Wire outlet 20cm | Option DIN:       | 5-pin DIN outlet     |