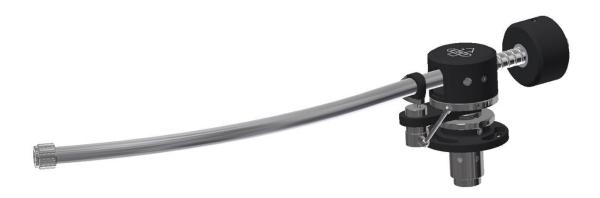

## **EMT 912 Tonearm Datasheet**

| Professional 12-inch tonearm with quick coupling system for EMT Tondose        |                  |                   |                      |
|--------------------------------------------------------------------------------|------------------|-------------------|----------------------|
| High-precision bearing technology with advanced tension compensating mechanism |                  |                   |                      |
|                                                                                |                  |                   |                      |
| Effective length:                                                              | 310.15mm         | Effective mass:   | 11.7g                |
| Offset angle:                                                                  | 17.55°           | Overhang:         | 13.15mm              |
| Outer null point:                                                              | 120.9mm          | Inner null point: | 66.04mm              |
| Connection:                                                                    | EMT Tondose      | Option INT:       | Ortofon A compatible |
| Output:                                                                        | Wire outlet 20cm | Option DIN:       | 5-pin DIN outlet     |